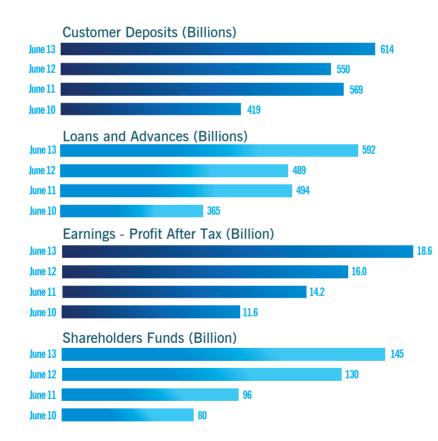

| Condensed consolidated state   | ement of finan                                          | cial position                                           |                                                        |
|--------------------------------|---------------------------------------------------------|---------------------------------------------------------|--------------------------------------------------------|
|                                | (Unaudited)<br>6 months to<br>30-Jun-13<br>Shs millions | (Unaudited)<br>6 months to<br>30-Jun-12<br>Shs millions | (Audited)<br>12 months to<br>31-Dec-12<br>Shs millions |
| Assets                         |                                                         |                                                         |                                                        |
| Liquid assets                  | 389,011                                                 | 412,447                                                 | 390,194                                                |
| Advances to customers          | 592,299                                                 | 489,179                                                 | 555,411                                                |
| Other assets                   | 70,479                                                  | 49,741                                                  | 55,734                                                 |
| Total assets                   | 1,051,789                                               | 951,367                                                 | 1,001,339                                              |
| Liabilities                    |                                                         |                                                         |                                                        |
| Customer deposits              | 613,992                                                 | 549,976                                                 | 591,280                                                |
| Other payables and liabilities | 32,816                                                  | 14,217                                                  | 14,339                                                 |
| Borrowings                     | 259,812                                                 | 256,807                                                 | 259,939                                                |
| Total liabilities              | 906,620                                                 | 821,000                                                 | 865,558                                                |
| Equity                         |                                                         |                                                         |                                                        |
| Shareholders' equity           | 145,169                                                 | 130,354                                                 | 135,781                                                |
| Minority interest              | -                                                       | 13                                                      | -                                                      |
| Total equity                   | 145,169                                                 | 130,367                                                 | 135,781                                                |
| Total equity and liabilities   | 1,051,789                                               | 951,367                                                 | 1,001,339                                              |

### **Financial highlights:**

- a) Net profit after tax grew to Shs 18.6 billion an increase of 17% compared to June 2012
- b) Total assets have grown by 11% to Shs 1,051 billion from Shs 951 billion as at 30 June 2012